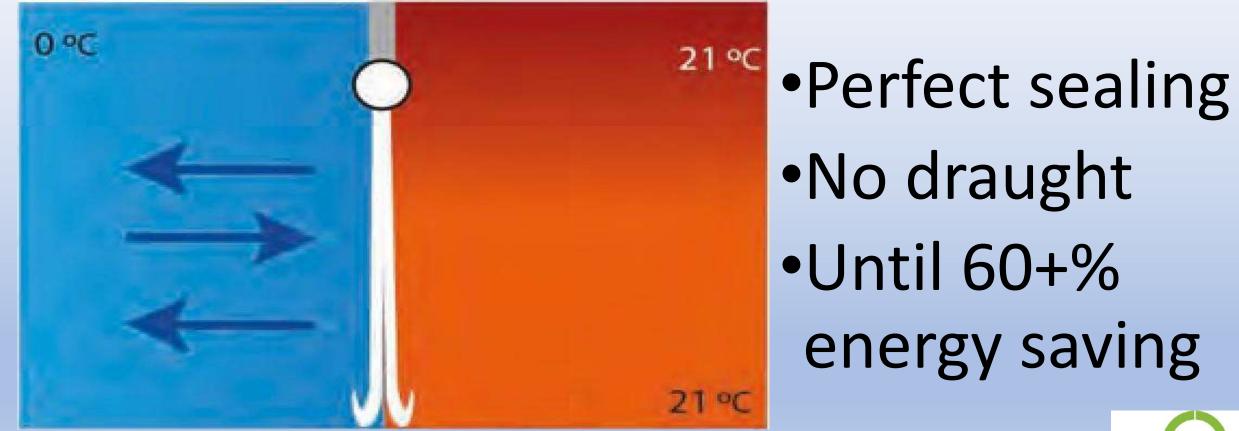

### Airdoor turned off

•Free air flow; NO air sealing

#### Airdoor turned on

IR

•Over 90% air sealing

## Measuring is knowing

esas-airdoor.eu

- •Energy saving until 60+%
- Fast ROI (return of investment)
- Always custom(er) made; the solution for each problem and/or challenge
- •92% air seal