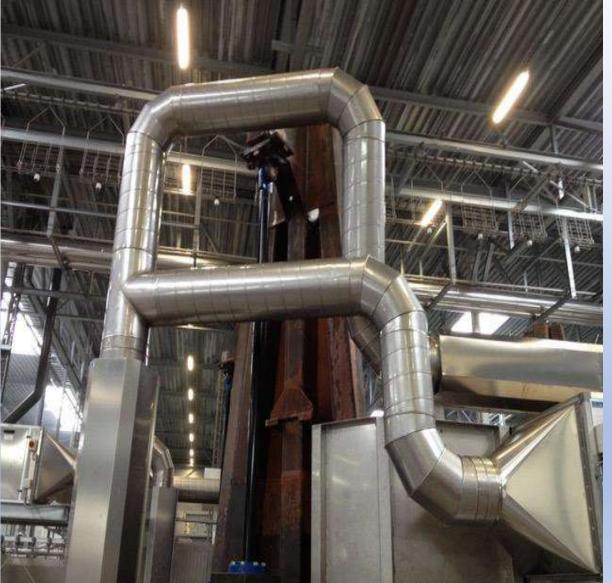

# Application: wood industry

- •Air from both sides
- •ESAS Airdoor dimension 7x7 mtr