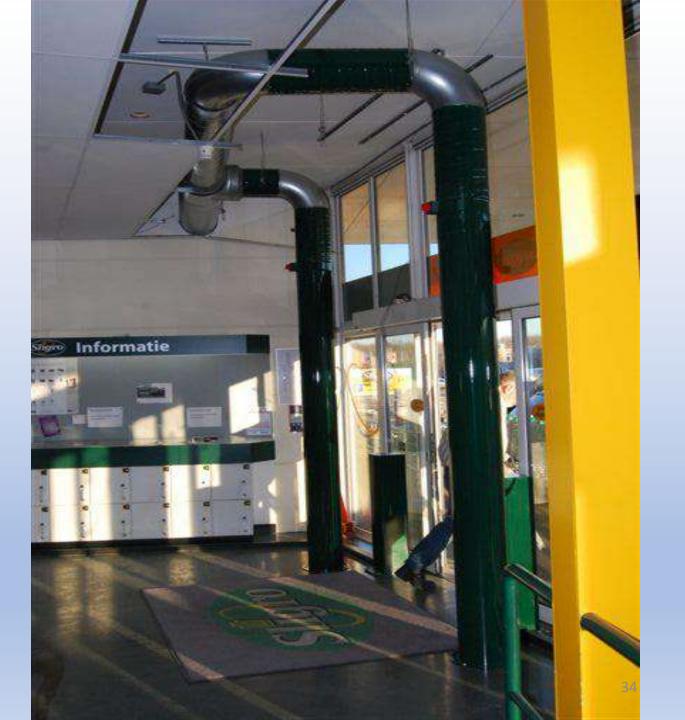

#### maintains correct + constant temperatures and avoids smells

• Application: avoid smells catering / restaurant wolesaler

• "Markthal (Foodcourt) Rotterdam"