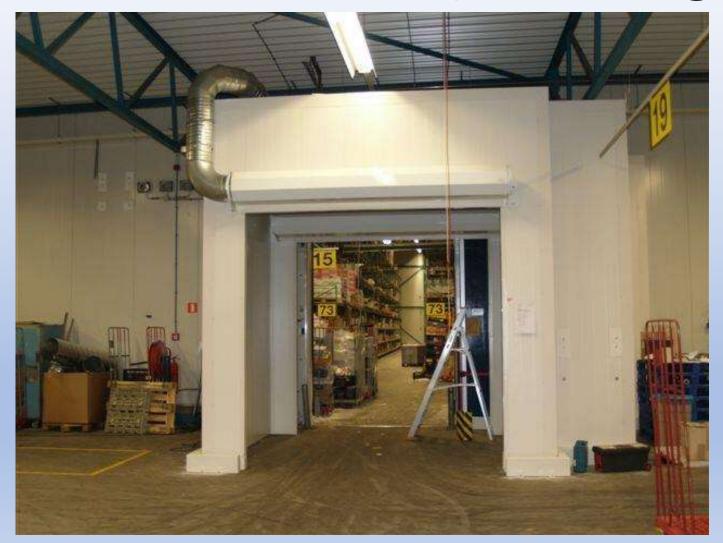

#### Twice double, air from above

- Application:
   Carwash for
   busses in
   Amsterdam
- Twice a double ESAS Airdoor with heating