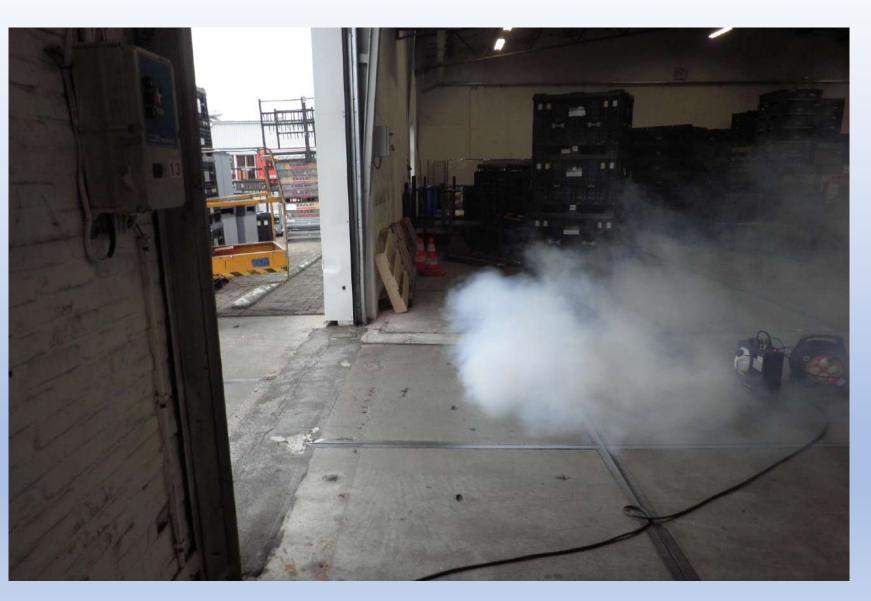

#### application; automotive ind.

•After the installation:

 <u>Smoke test</u> for the optimal fine tuning

15