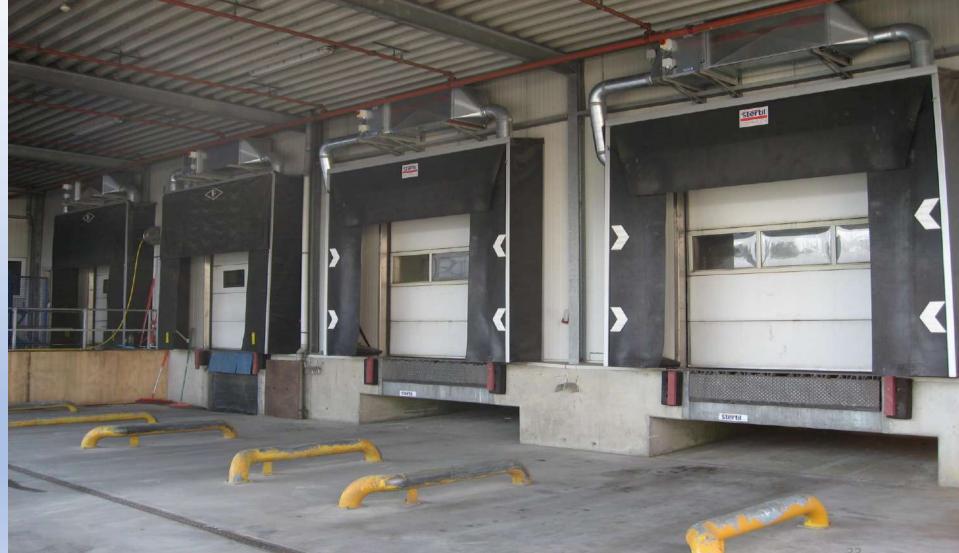

#### Double installation (2 ESAS Airdoors) including air dryer

#### •Freezer for meat