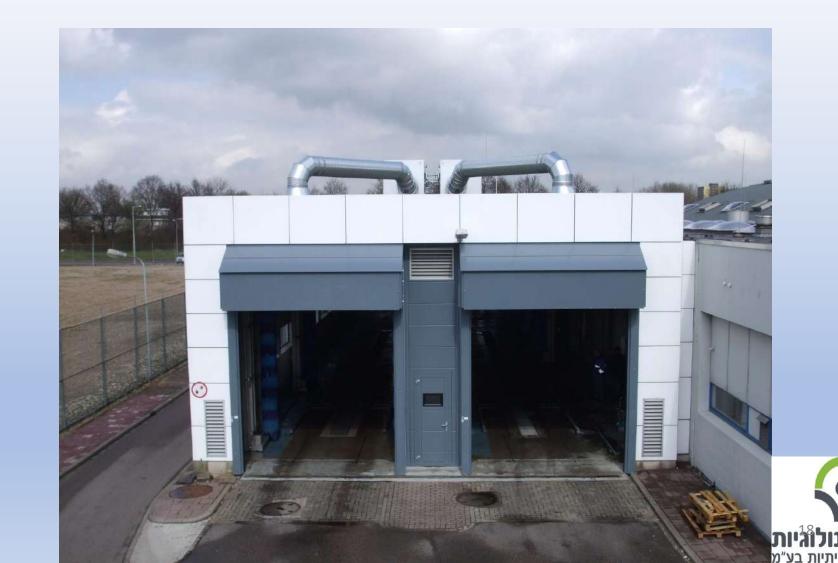

#### Twice double, air from above

- Application:
   Carwash for
   busses in
   Amsterdam
- Twice a double ESAS Airdoor with heating