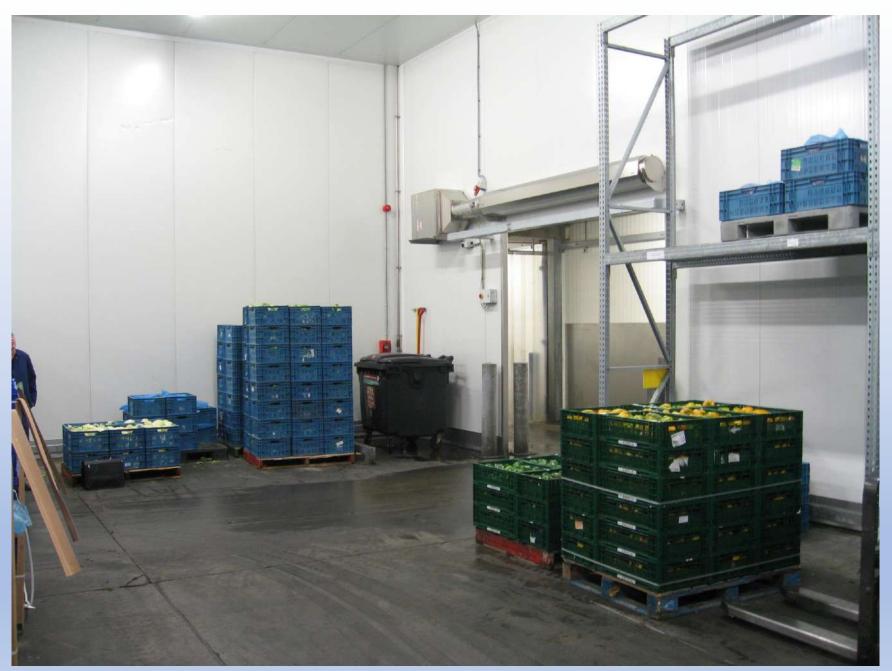

#### Freezer Curacao (the Carebean)

•Threedouble Airdoor incl. air dryer in the sluice

 Application: Refrigirator for fruit and vegetables in Spain

Saving energy cost

ESAS
Airdoor
dimension:
11 x 4 mtr
in Denmark