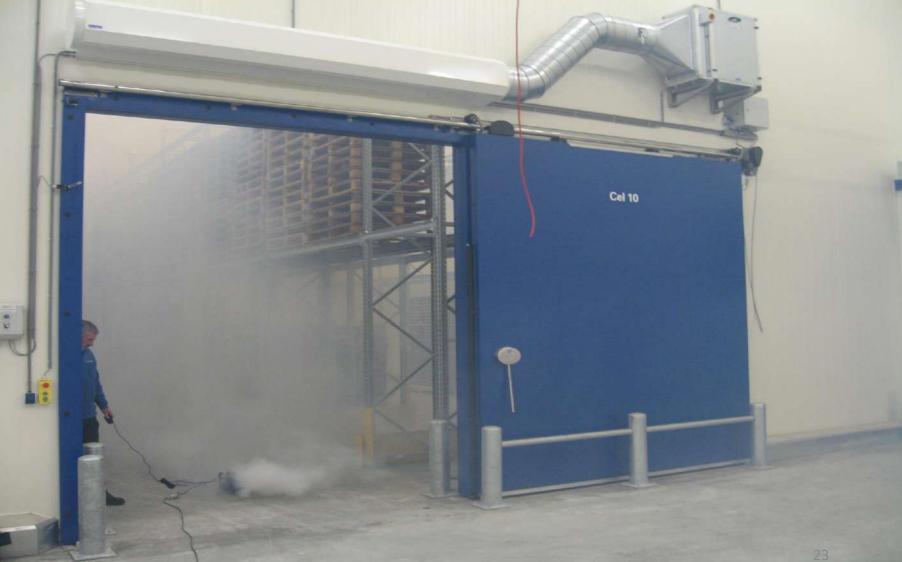

#### application; automotive ind.

•After the installation:

 <u>Smoke test</u> for the optimal fine tuning

15

#### •Smoke test: 92% air stop